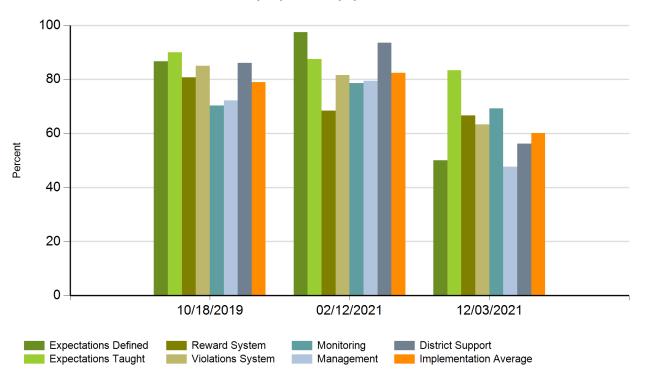

## SAS School-wide System Subscale Milor Continuation High School 10/18/2019-12/3/2021

|                | Expectations<br>Defined | Expectations<br>Taught | Reward<br>System | Violations<br>System | Monitoring | Management | District<br>Support | Implementation<br>Average |
|----------------|-------------------------|------------------------|------------------|----------------------|------------|------------|---------------------|---------------------------|
| 10/18/201<br>9 | 87%                     | 90%                    | 81%              | 85%                  | 70%        | 72%        | 86%                 | 79%                       |
| 2/12/2021      | 98%                     | 88%                    | 68%              | 82%                  | 79%        | 79%        | 94%                 | 82%                       |
| 12/3/2021      | 50%                     | 83%                    | 67%              | 63%                  | 69%        | 48%        | 56%                 | 60%                       |